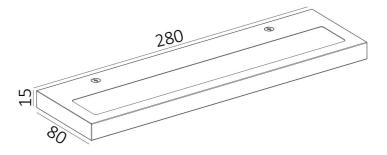

## Description

Compact design;

Driver on board technology;

Phase-cut dimmable;

Ultra slim;

IP21;

### Material

Aluminium