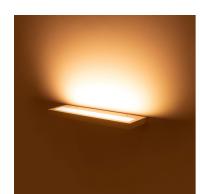

## Description

Compact design;

Driver on board technology;

Phase-cut dimmable;

Ultra slim;

IP21;

# Luminaire

Wall light suitable for indoor

crossing: No Warranty: 5 Years

The photograph may not match thereference exactly. Please read the product description to identify the finish.