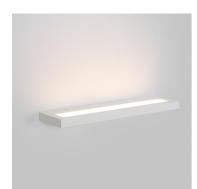

## Description

Compact design;

Driver on board technology;

Phase-cut dimmable;

Ultra slim;

IP21;

# Luminaire

Wall light suitable for indoor

crossing: No Warranty: 5 Years

The photograph may not match thereference exactly. Please read the product description to identify the finish.